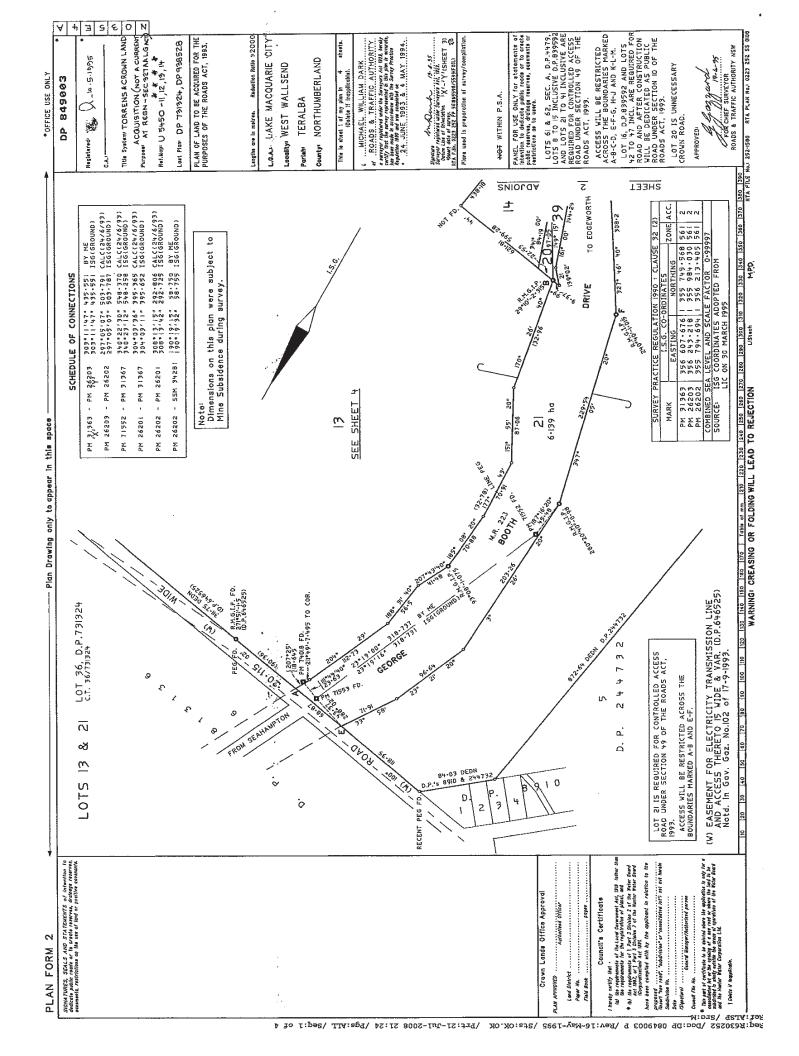

George Booth Drive,

Edgeworth

Ref: GEOTWARA20544AC Purchase Order: S 19851 ELC

Note 1:

Lot 88 DP 755262

Note 2:

Lot 107 DP 1000408

Note 3:

Lot 17 DP 849003

Note 4:

Lot 6 DP 4647

Note 5:

Lot 7 DP 4647

Note 1:

**Current Search** 

Folio Identifier 88/755262 (attached) Crown Plan 140 - 1367 (attached) Dated 21 July 2008 Registered Proprietor:

#### **Current Search**

Folio Identifier 17/849003 (attached)
DP 849003 (attached)
Dated 21 July 2008
Registered Proprietor:
STATE TRANSIT AUTHORITY OF NEW SOUTH WALES

#### Title Tree Lot 17 DP 849003

Folio Identifier 17/849003

Folio Identifier A/938528

Certificate of Title Volume 12396 Folio 16

Certificate of Title Volume 2484 Folio 79