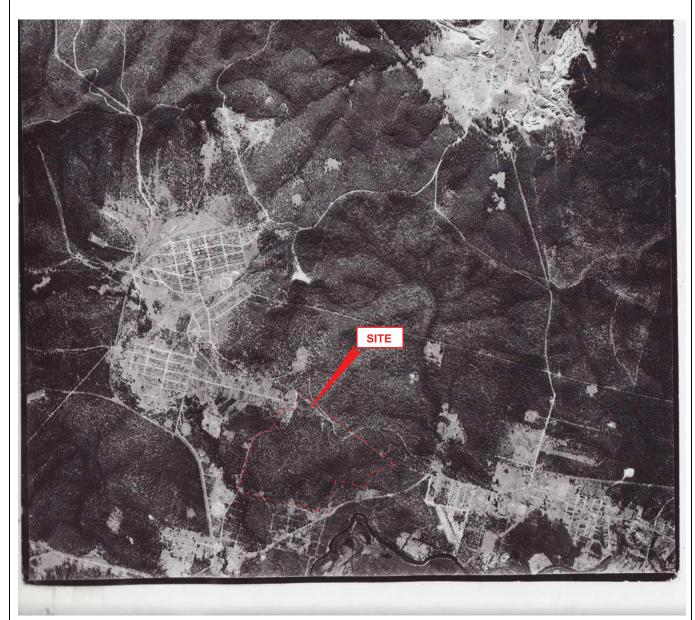

ANDS, RUN 5 |                 |                 |
| project no: GEOTWARA20544AC figure no: 1974              |                 | figure no: 1974 |





| drawn            | EJR      |
|------------------|----------|
| approved         |          |
| date             | 06/01/09 |
| scale            | NTS      |
| original<br>size | A4       |



| client:                       | GEOLink Pty Ltd     |                  |
|-------------------------------|---------------------|------------------|
| project:                      | Edgeworth Local Env | vironmental Plan |
| title: 1966 AERIAL PHOTOGRAPH |                     |                  |
| DEPARTMENT OF LANDS, RUN 4N   |                     |                  |
| project no                    | : GEOTWARA20544AC   | figure no: 1966  |





| drawn            | EJR      |  |  |
|------------------|----------|--|--|
| approved         |          |  |  |
| date             | 06/01/09 |  |  |
| scale            | NTS      |  |  |
| original<br>size | A4       |  |  |



| client:                            | lient: GEOLink Pty Ltd |                        |  |  |  |
|------------------------------------|------------------------|------------------------|--|--|--|
| project:                           |                        |                        |  |  |  |
| Edgeworth Local Environmental Plan |                        |                        |  |  |  |
| title:                             |                        |                        |  |  |  |
| DEPARTMENT OF LANDS, RUN 4N        |                        |