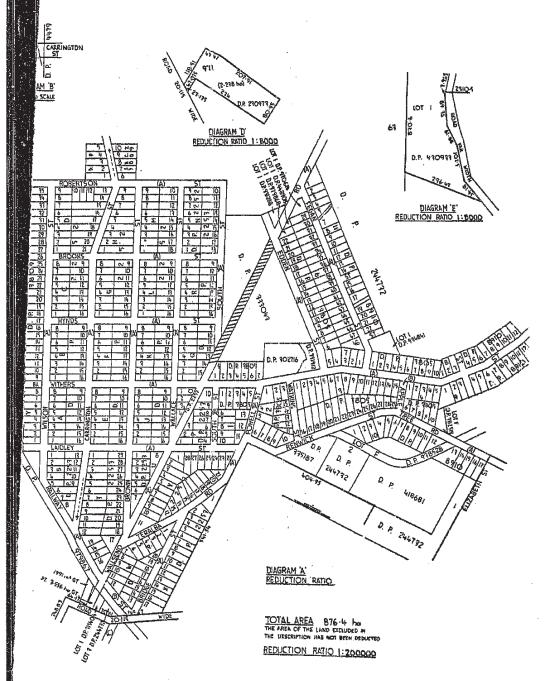

H699007 affecting the part of Fortion 98 above described and designated (b) in Deposited Flam 421411.
- 8. Easement for Transmission Line created by Transfer No. J181471 affecting the part of the land above described
- shown as "30.48 wide" in the plan hereon.

  9. Easement for Transmission Line created by Resumption No.K453732 affecting the part of the land above described shown as "45.72 wide" in the plan hereon.

HEREON NOTIFICATION A:NY 80 CERTIFICATE TO THIS ALTERING OR ADDING PERSONS ARE CAUTIONED AGAINST

CHILL TALIBIAN AL THE PRINCIPAL INTERNATIONAL PROPERTY OF THE PR musi pui de nemuten i num ine land iiitlo difide.

P 378832 003

Reg. Geff. 20 - 9-1976



PLAN SHOWING LC

LENGTHS AR





## PLAN SHOWING LOCATION OF LAND

PENCTHS ARE IN METRES



### CATION OF LAND

E IN METRES



100 the off

|                             |                       | FIRST SCHEDULE (continued)                                        |                       |