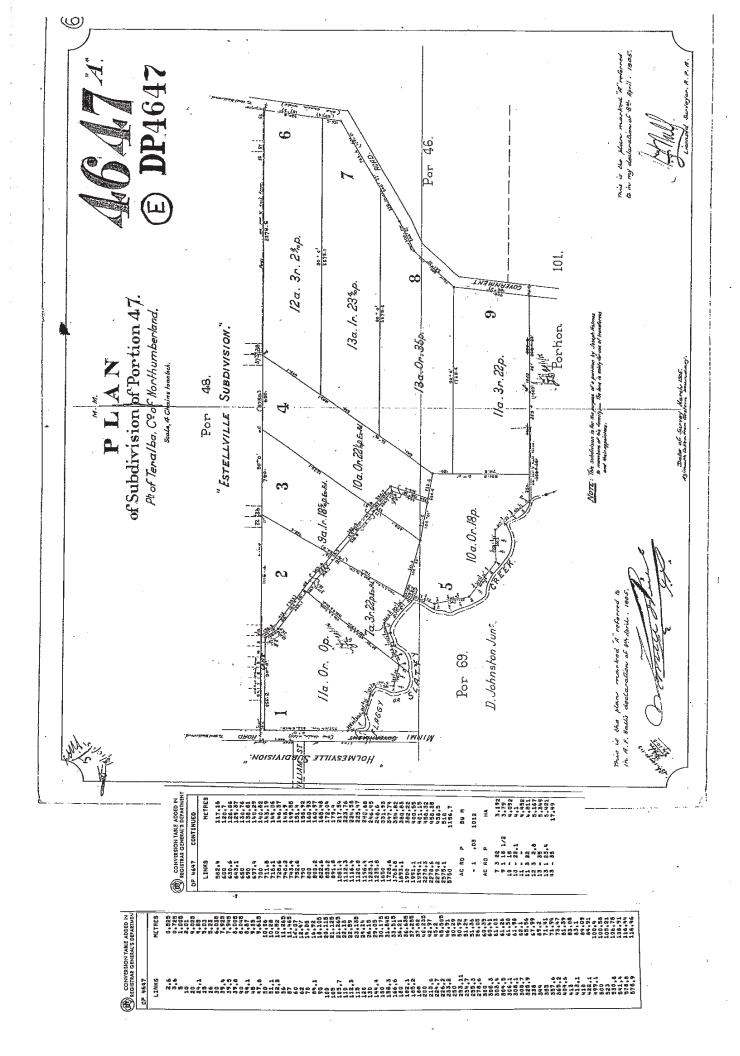

#### **Current Search**

Folio Identifier 6/4647 (attached) DP 4647 (attached) Dated 21 July 2008 Registered Proprietor: LAWRENCE JOHN MERNAGH

#### Title Tree Lot 6 DP 4647

Folio Identifier 6/4647

Certificate of Title Volume 1724 Folio 165

\*\*\*\*

## **Summary of Proprietors Lot 6 DP 4647**

Year

#### Proprietor

|               | (Lot 6 DP 4647)                                                   |
|---------------|-------------------------------------------------------------------|
| 2001 - todate | Lawrence John Mernagh                                             |
| 1999 – 2001   | George Thomas Newton                                              |
|               | Colette Mary Shorthouse                                           |
| 1993 – 1999   | Edmund John Nash McDermott                                        |
| 1993 – 1993   | John Cook Attwater, solicitor                                     |
| 1989 – 1993   | Merle Ellen Gerke, widow                                          |
|               | (Lot 6 DP 4647 – Area 12 Acres 3 Roods 2 1/4 Perches - CTVol 1724 |
|               | Fol 165)                                                          |
| 1986 – 1989   | Merle Ellen Gerke, widow                                          |
| 1966 – 1986   | Henry Noel Gerke, crane driver                                    |
|               | Merle Ellen Gerke                                                 |
| 1963 – 1966   | Alan Edward Williams, contractor                                  |
| 1959 – 1963   | Victor James Croft, ice vendor                                    |
|               | Darrell Croft, ice vendor                                         |
| 1958 – 1959   | Kevin Athur Unwin, storekeeper                                    |
|               | Clare Unwin                                                       |
| 1947 – 1958   | Francis Claude Buchanan, miner                                    |
| 1935 – 1947   | Maggie Holmer Jefferson, wife of poultry farmer                   |
|               | Doris Victoria Mary Jefferson, wife of constable                  |
| 1906 – 1935   | Rose Hannah Talbot, wife of miner                                 |

#### **Current Search**

Folio Identifier 7/4647 (attached) DP 4647 (attached) Dated 21 July 2008 Registered Proprietor: STEPHEN ANDREW KING KATRINA DIANNE KING

#### Title Tree Lot 7 DP 4647

Folio Identifier 7/4647

Certificate of Title Volume 1745 Folio 83

\*\*\*\*

## **Summary of Proprietors Lot 7 DP 4647**

#### Proprietor

|               | (Lot 7 DP 4647)                                             |
|---------------|-------------------------------------------------------------|
| 1993 – todate | Stephen Andrew King                                         |
|               | Katrina Dianne King                                         |
| 1993 – 1993   | Esma May Latta, married woma                                |
| 1989 – 1993   | Ruby Constanworth Armstrong, married woman                  |
|               | Esma May Latta, married woman                               |
|               | (Lot 7 DP 4647 - Area 12 Acres 1 Roods 23 ¼ Perches - CTVol |
|               | 1745 Fol 83)                                                |
| 1969 – 1989   | Ruby Constanworth Armstrong, married woman                  |
|               | Esma May Latta, married woman                               |
| 1940 – 1969   | Esther Turner, wife of poultry farmer                       |
|               | Mary Ellen Feathers, wife of engineer                       |
| 1906 – 1940   | Mary Ann Elizabeth Gray, wife of gold miner                 |