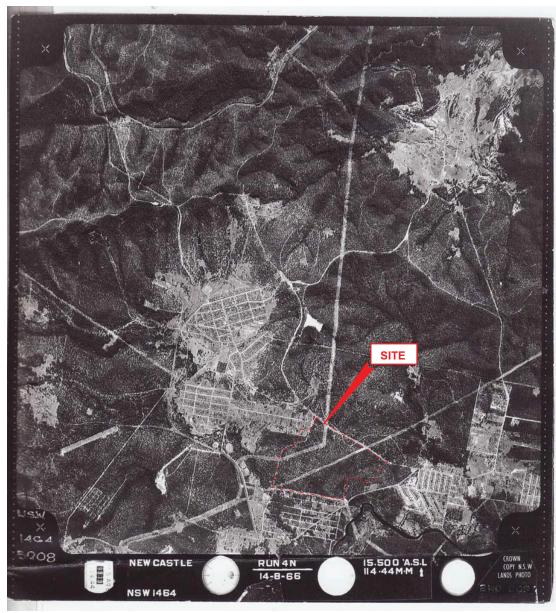

| DEPARTMENT OF LANDS, RUN 10 |                 |
| project n | o: GEOTWARA20544AC          | figure no: 1983 |





| drawn            | EJR      |
|------------------|----------|
| approved         |          |
| date             | 06/01/09 |
| scale            | NTS      |
| original<br>size | A4       |



| client:                                                  | GEOLink Pty Ltd |                 |
|----------------------------------------------------------|-----------------|-----------------|
| project:  Edgeworth Local Environmental Plan             |                 |                 |
| title: 1974 AERIAL PHOTOGRAPH DEPARTMENT OF LANDS, RUN 5 |                 |                 |
| project no: GEOTWARA20544AC figure no: 1974              |                 | figure no: 1974 |





| drawn            | EJR      |
|------------------|----------|
| approved         |          |
| date             | 06/01/09 |
| scale            | NTS      |
| original<br>size | A4       |



| client:                       | GEOLink Pty Ltd     |                  |
|-------------------------------|---------------------|------------------|
| project:                      | Edgeworth Local Env | vironmental Plan |
| title: 1966 AERIAL PHOTOGRAPH |                     |                  |
| DEPARTMENT OF LANDS, RUN 4N   |                     |                  |
| project no                    | : GEOTWARA20544AC   | figure no: 1966  |





| drawn            | EJR      |  |  |
|------------------|----------|--|--|
| approved         |          |  |  |
| date             | 06/01/09 |  |