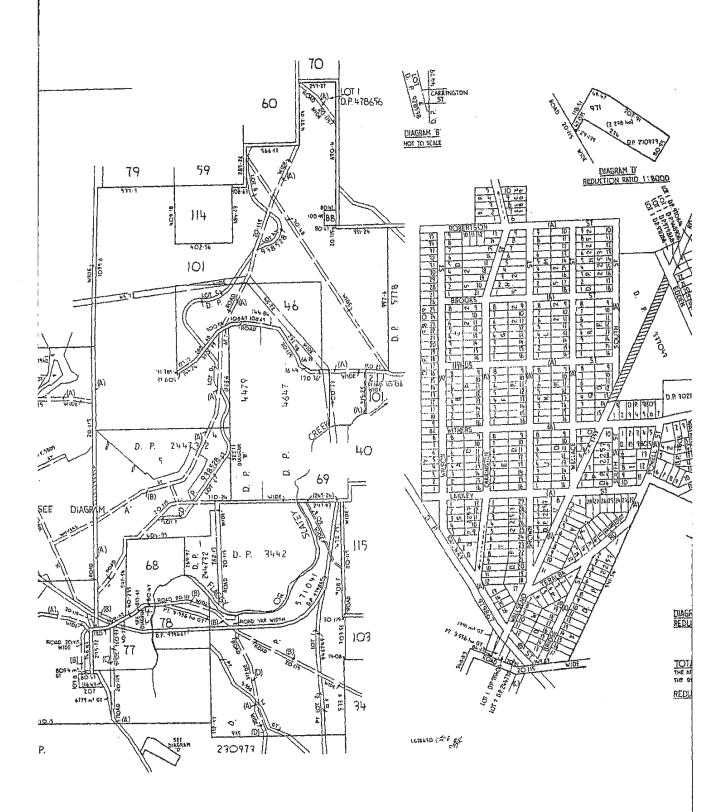

arriegeway created by Transfer No. H699007 affecting the part of Fortion 98 above described and designated (b) in Deposited Flam 421411.
- 8. Easement for Transmission Line created by Transfer No. J181471 affecting the part of the land above described
- shown as "30.48 wide" in the plan hereon.

  9. Easement for Transmission Line created by Resumption No.K453732 affecting the part of the land above described shown as "45.72 wide" in the plan hereon.

HEREON NOTIFICATION A:NY 80 CERTIFICATE TO THIS ALTERING OR ADDING PERSONS ARE CAUTIONED AGAINST

CHILL TALIBIAN AL THE PRINCIPAL INTERNATIONAL PROPERTY OF THE PR musi pui de nemuten i num ine land iiitlo difide.

P 378832 003

Reg. Geff. 20 - 9-1976



PLAN SHOWING LC

LENGTHS AR





## PLAN SHOWING LOCATION OF LAND

PENCTHS ARE IN METRES



### CATION OF LAND

E IN METRES



100 the off

|                             |                       | FIRST SCHEDULE (continued)                                        |                       |