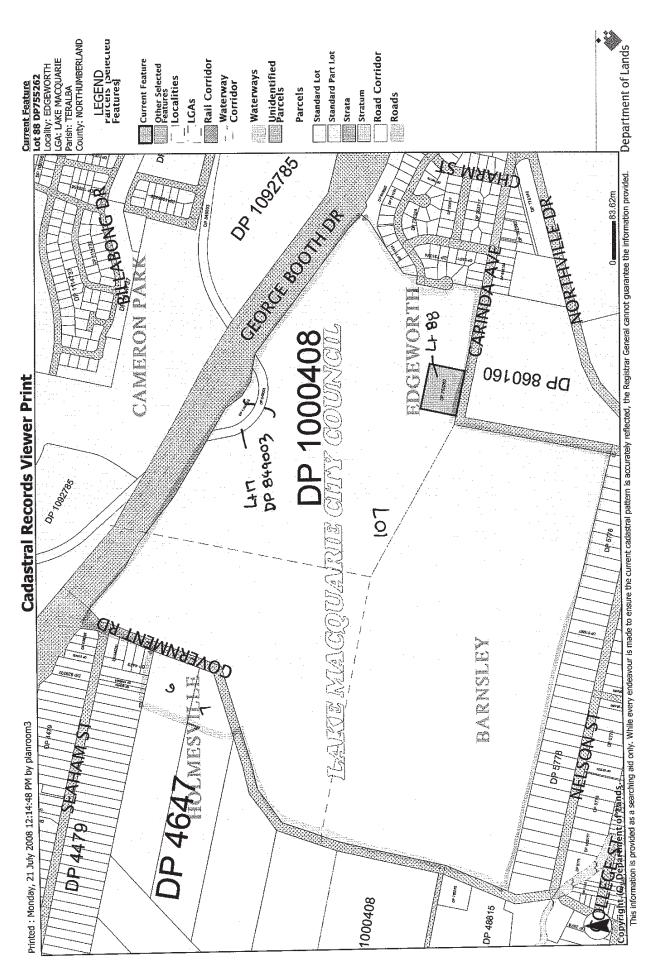

George Booth Drive,

Edgeworth

Ref: GEOTWARA20544AC Purchase Order: S 19851 ELC

Note 1:

Lot 88 DP 755262

Note 2:

Lot 107 DP 1000408

Note 3:

Lot 17 DP 849003

Note 4:

Lot 6 DP 4647

Note 5:

Lot 7 DP 4647

Note 1:

**Current Search** 

Folio Identifier 88/755262 (attached) Crown Plan 140 - 1367 (attached) Dated 21 July 2008 Registered Proprietor:

#### LAND

\_\_\_\_

LOT 88 IN DEPOSITED PLAN 755262
AT NORTHVILLE
LOCAL GOVERNMENT AREA LAKE MACQUARIE
PARISH OF TERALBA COUNTY OF NORTHUMBERLAND
(FORMERLY KNOWN AS PORTION 88)
TITLE DIAGRAM CROWN PLAN 140.1367