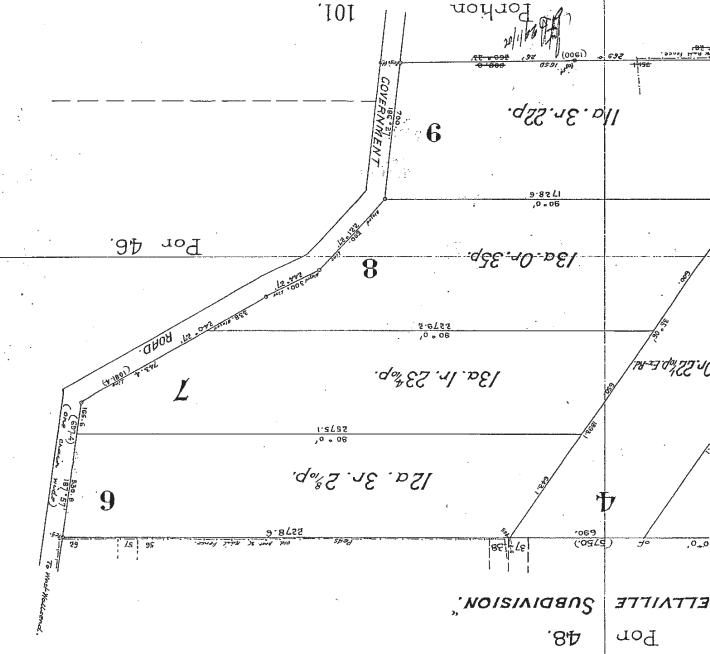

#### **Current Search**

Folio Identifier 6/4647 (attached) DP 4647 (attached) Dated 21 July 2008 Registered Proprietor: LAWRENCE JOHN MERNAGH

#### Title Tree Lot 6 DP 4647

Folio Identifier 6/4647

Certificate of Title Volume 1724 Folio 165

\*\*\*\*

## **Summary of Proprietors Lot 6 DP 4647**

Year

#### Proprietor

|               | (Lot 6 DP 4647)                                                   |
|---------------|-------------------------------------------------------------------|
| 2001 - todate | Lawrence John Mernagh                                             |
| 1999 – 2001   | George Thomas Newton                                              |
|               | Colette Mary Shorthouse                                           |
| 1993 – 1999   | Edmund John Nash McDermott                                        |
| 1993 – 1993   | John Cook Attwater, solicitor                                     |
| 1989 – 1993   | Merle Ellen Gerke, widow                                          |
|               | (Lot 6 DP 4647 – Area 12 Acres 3 Roods 2 1/4 Perches - CTVol 1724 |
|               | Fol 165)                                                          |
| 1986 – 1989   | Merle Ellen Gerke, widow                                          |
| 1966 – 1986   | Henry Noel Gerke, crane driver                                    |
|               | Merle Ellen Gerke                                                 |
| 1963 – 1966   | Alan Edward Williams, contractor                                  |
| 1959 – 1963   | Victor James Croft, ice vendor                                    |
|               | Darrell Croft, ice vendor                                         |
| 1958 – 1959   | Kevin Athur Unwin, storekeeper                                    |
|               | Clare Unwin                                                       |
| 1947 – 1958   | Francis Claude Buchanan, miner                                    |
| 1935 – 1947   | Maggie Holmer Jefferson, wife of poultry farmer                   |
|               | Doris Victoria Mary Jefferson, wife of constable                  |
| 1906 – 1935   | Rose Hannah Talbot, wife of miner                                 |

#### **Current Search**

Folio Identifier 7/4647 (attached) DP 4647 (attached) Dated 21 July 2008 Registered Proprietor: STEPHEN ANDREW KING KATRINA DIANNE KING

#### Title Tree Lot 7 DP 4647

Folio Identifier 7/4647

Certificate of Title Volume 1745 Folio 83

\*\*\*\*

## **Summary of Proprietors Lot 7 DP 4647**

#### Proprietor

|               | (Lot 7 DP 4647)                                             |
|---------------|-------------------------------------------------------------|
| 1993 – todate | Stephen Andrew King                                         |
|               | Katrina Dianne King                                         |
| 1993 – 1993   | Esma May Latta, married woma                                |
| 1989 – 1993   | Ruby Constanworth Armstrong, married woman                  |
|               | Esma May Latta, married woman                               |
|               | (Lot 7 DP 4647 - Area 12 Acres 1 Roods 23 ¼ Perches - CTVol |
|               | 1745 Fol 83)                                                |
| 1969 – 1989   | Ruby Constanworth Armstrong, married woman                  |
|               | Esma May Latta, married woman                               |
| 1940 – 1969   | Esther Turner, wife of poultry farmer                       |
|               | Mary Ellen Feathers, wife of engineer                       |
| 1906 – 1940   | Mary Ann Elizabeth Gray, wife of gold miner                 |