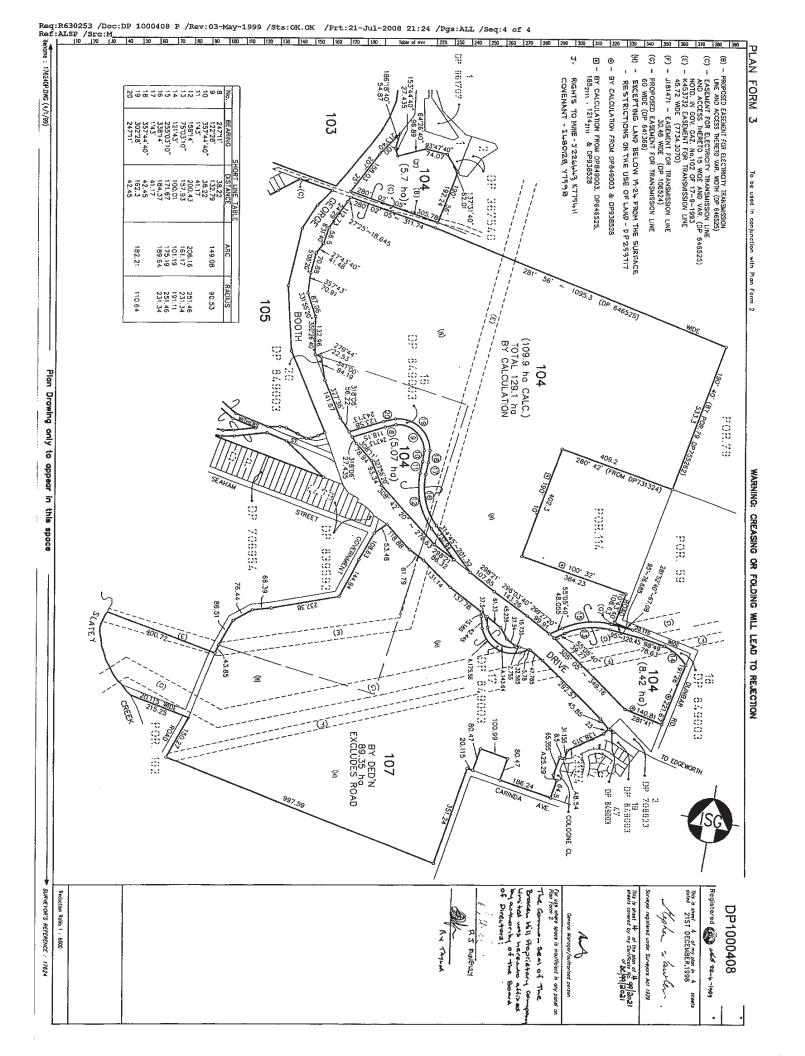

#### **Current Search**

Folio Identifier 107/1000408 (attached) DP 1000408 (attached) Dated 21 July 2008 Registered Proprietor: HAMMERSMITH MANAGEMENT PTY LIMITED

#### Title Tree Lot 107 DP 1000408

Folio Identifier 107/1000408

(a) **(b)** Folio Identifier 13/849003 CTitle Volume 8653 Folio 8 Folio Identifier 36/731324 CTitle Volume 8649 Folio 66 Folio Identifier 3/708623 CTitle Volume 8646 Folio 247 CTitle Volume 13482 Folio 189 CTitle Volume 15523 Folio 33 CTitle Volume 14823 Folio 120 \ CTitle Volume 13482 Folio 190 Certificate of Title Volume 12971 Folio 203