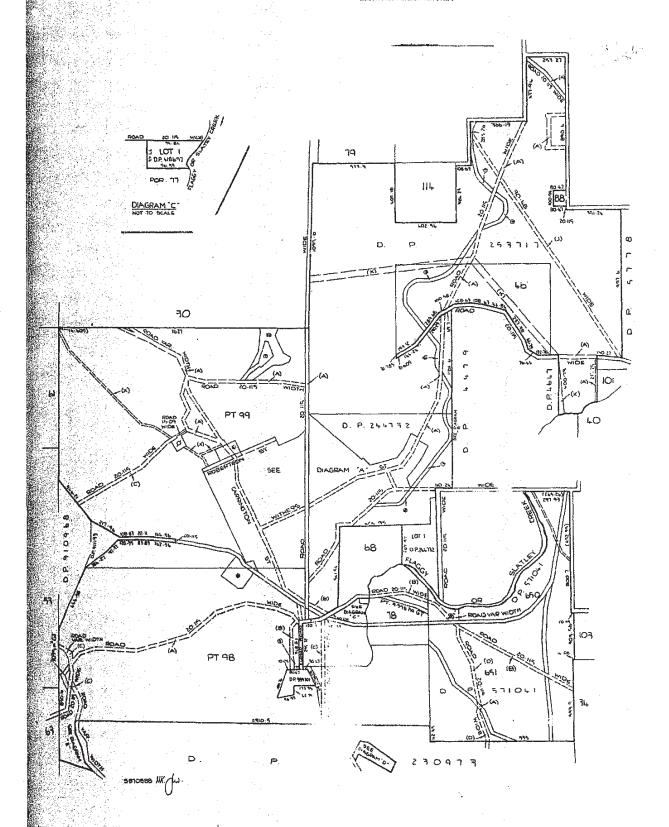

George Booth Drive,

Edgeworth

Ref: GEOTWARA20544AC Purchase Order: S 19851 ELC

Note 1:

Lot 88 DP 755262

Note 2:

Lot 107 DP 1000408

Note 3:

Lot 17 DP 849003

Note 4:

Lot 6 DP 4647

Note 5:

Lot 7 DP 4647

Note 1:

**Current Search** 

Folio Identifier 88/755262 (attached) Crown Plan 140 - 1367 (attached) Dated 21 July 2008 Registered Proprietor: