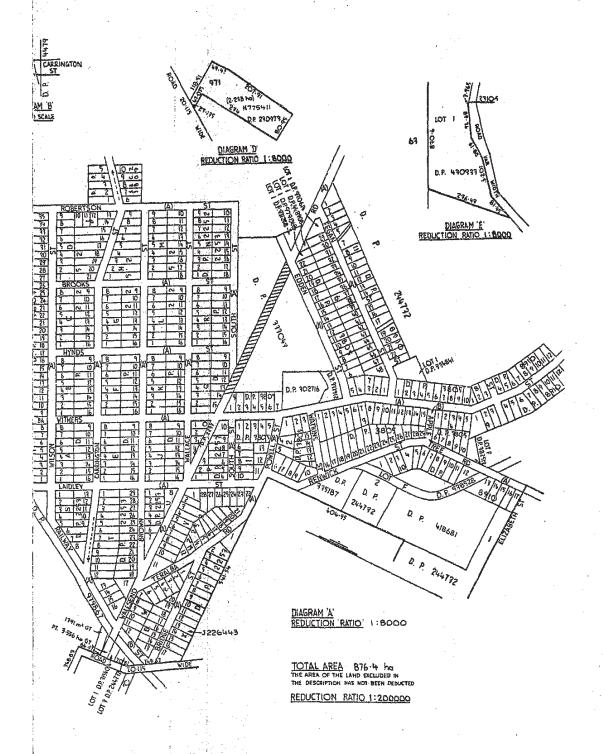

George Booth Drive,

Edgeworth

Ref: GEOTWARA20544AC Purchase Order: S 19851 ELC

Note 1:

Lot 88 DP 755262

Note 2:

Lot 107 DP 1000408

Note 3:

Lot 17 DP 849003

Note 4:

Lot 6 DP 4647

Note 5:

Lot 7 DP 4647

Note 1:

**Current Search** 

Folio Identifier 88/755262 (attached) Crown Plan 140 - 1367 (attached) Dated 21 July 2008 Registered Proprietor: