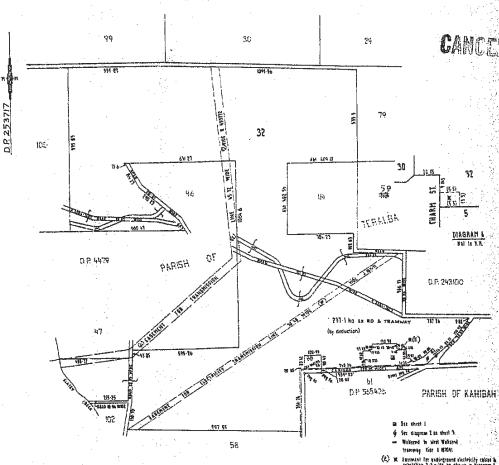

#### LAND

\_\_\_\_

LOT 88 IN DEPOSITED PLAN 755262
AT NORTHVILLE
LOCAL GOVERNMENT AREA LAKE MACQUARIE
PARISH OF TERALBA COUNTY OF NORTHUMBERLAND
(FORMERLY KNOWN AS PORTION 88)
TITLE DIAGRAM CROWN PLAN 140.1367