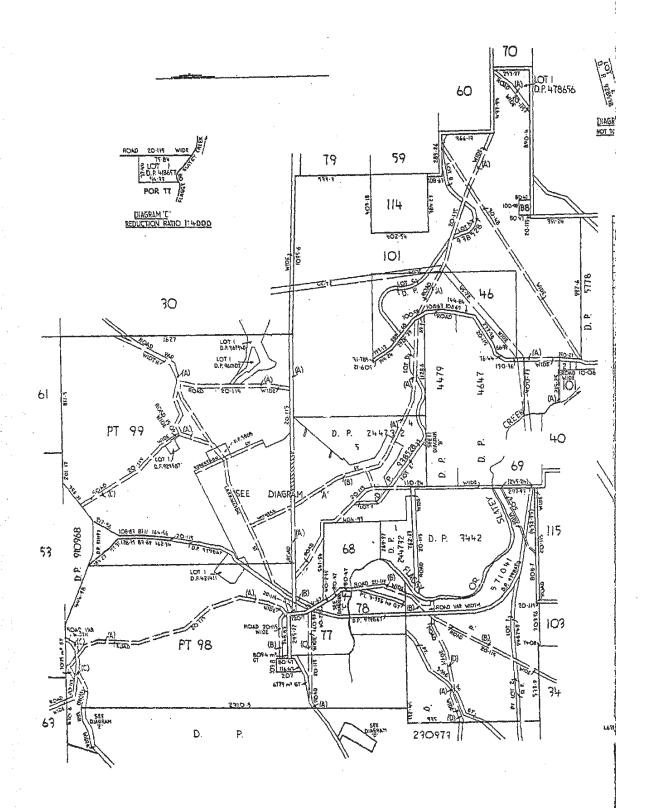

#### LAND

\_\_\_\_

LOT 88 IN DEPOSITED PLAN 755262
AT NORTHVILLE
LOCAL GOVERNMENT AREA LAKE MACQUARIE
PARISH OF TERALBA COUNTY OF NORTHUMBERLAND
(FORMERLY KNOWN AS PORTION 88)
TITLE DIAGRAM CROWN PLAN 140.1367