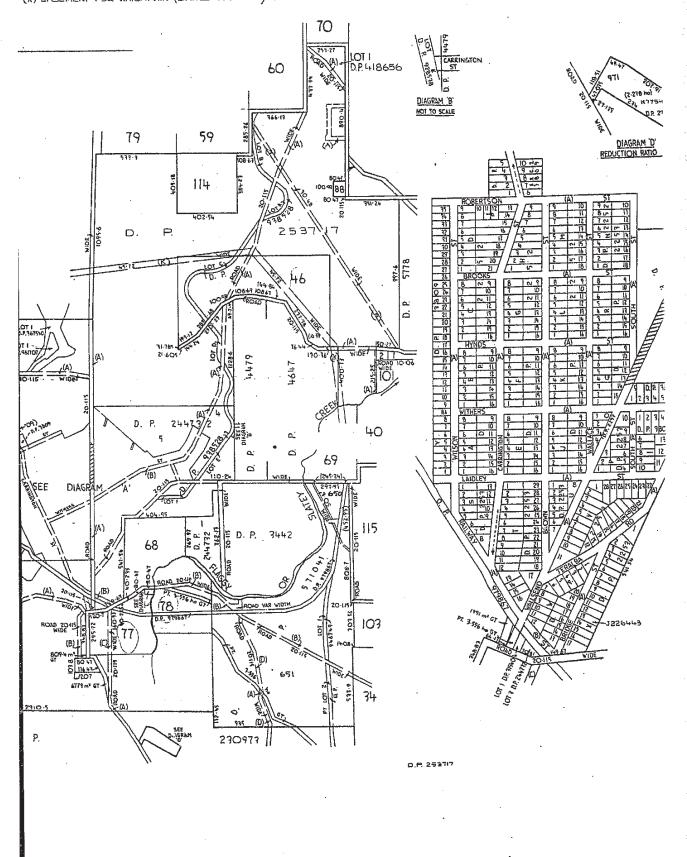

George Booth Drive,

Edgeworth

Ref: GEOTWARA20544AC Purchase Order: S 19851 ELC

Note 1:

Lot 88 DP 755262

Note 2:

Lot 107 DP 1000408

Note 3:

Lot 17 DP 849003

Note 4:

Lot 6 DP 4647

Note 5:

Lot 7 DP 4647

Note 1:

**Current Search** 

Folio Identifier 88/755262 (attached) Crown Plan 140 - 1367 (attached) Dated 21 July 2008 Registered Proprietor: